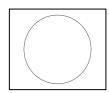

## 1.0 OVERVIEW

The **R128 3 Jaw Chuck <u>Left Hand</u>** is to be installed on a <sup>1</sup>/<sub>2</sub>" **Straight Shaft <u>Left Hand Side Only</u>**. The **R128 3 Jaw Chuck <u>Left Hand</u> comes with (2) 10-32 X 1/4" Set Screws and (1) 3/32" Hex Wrench.** 

## 2.0 INSTALLATION

- 2.1 Unplug the power cord.
- 2.2 Remove any object from the Left Hand shaft.
- 2.3 Make sure the shaft is free from damage or rust.
- 2.4 Make sure the **R128 3 Jaw Chuck <u>Left Hand</u>** slides freely on to the shaft. Do not force it on. If it will not go on there is damage, such as a burr or rust on the shaft. Use a file and/or emery paper (sand paper) to clean the shaft.
- 2.5 If you have a shaft as in Figure 1, you Must File Two (2) Flat Spots for the Set Screws to Set On or the Set Screws Will Damage the Shaft and you will not be able to remove the R128 3 Jaw Chuck Left Hand. Slide the R128 3 Jaw Chuck Left Hand onto the shaft and gently tighten the Set Screws to make marks on the shaft. File flats on the shaft where the Set Screws made the marks.
- 3.0 If you have a shaft as in Figure 2, slide the R128
  3 Jaw Chuck Left Hand onto the shaft and tighten the two (2) Set Screws onto the flat of the shaft.