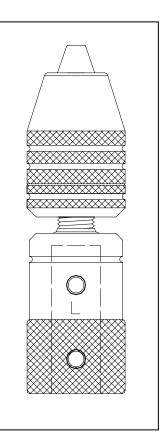

## 1.0 OVERVIEW

The **R128 3 Jaw Chuck <u>Left Hand</u>** is to be installed on a <sup>1</sup>/<sub>2</sub>" **Straight Shaft <u>Left Hand Side Only</u>**. The **R128 3 Jaw Chuck <u>Left Hand</u> comes with (2) 10-32 X 1/4" Set Screws and (1) 3/32" Hex Wrench.** 

## R128 3 Jaw Chuck Left Hand

Figure 1

Figure 2

| REF. | PART NO. | DESCRIPTION             |
|------|----------|-------------------------|
| 1    | R600     | 1/2" SHAFT ADAPTER L.H. |
| 2    | R592     | BACK NUT L.H.           |
| 3    | R596     | PUSH PLATE              |
| 4    | R598     | JAW (Qty 3)             |
| 5    | R594     | NOSE CONE L.H.          |
| 6    | R597     | SPRING (Qty 3)          |
| 7    | R200     | KIT                     |