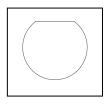

## 1.0 OVERVIEW

The **R128 3 Jaw Chuck <u>Left Hand</u>** is to be installed on a <sup>1</sup>/<sub>2</sub>" **Straight Shaft <u>Left Hand Side Only</u>**. The **R128 3 Jaw Chuck <u>Left Hand</u> comes with (2) 10-32 X 1/4" Set Screws and (1) 3/32" Hex Wrench.** 

## 2.0 INSTALLATION

- 2.1 Unplug the power cord.
- 2.2 Remove any object from the Left Hand shaft.
- 2.3 Make sure the shaft is free from damage or rust.
- 2.4 Make sure the **R128 3 Jaw Chuck <u>Left Hand</u>** slides freely on to the shaft. Do not force it on. If it will not go on there is damage, such as a burr or rust on the shaft. Use a file and/or emery paper (sand paper) to clean the shaft.
- 2.5 If you have a shaft as in Figure 1, you Must File Two (2) Flat Spots for the Set Screws to Set On or the Set Screws Will Damage the Shaft and you will not be able to remove the R128 3 Jaw Chuck Left Hand. Slide the R128 3 Jaw Chuck Left Hand onto the shaft and gently tighten the Set Screws to make marks on the shaft. File flats on the shaft where the Set Screws made the marks.
- 3.0 If you have a shaft as in Figure 2, slide the R128
  3 Jaw Chuck Left Hand onto the shaft and tighten the two (2) Set Screws onto the flat of the shaft.