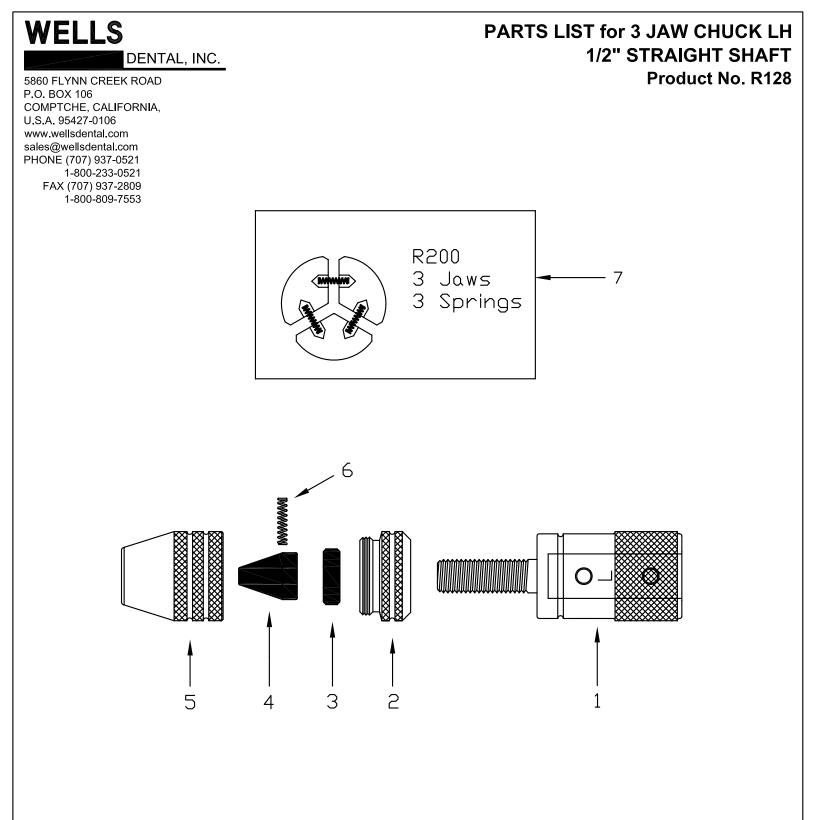

## R128 3 Jaw Chuck Left Hand

Figure 1

Figure 2

| REF. | PART NO. | DESCRIPTION             |
|------|----------|-------------------------|
| 1    | R600     | 1/2" SHAFT ADAPTER L.H. |
| 2    | R592     | BACK NUT L.H.           |
| 3    | R596     | PUSH PLATE              |
| 4    | R598     | JAW (Qty 3)             |
| 5    | R594     | NOSE CONE L.H.          |
| 6    | R597     | SPRING (Qty 3)          |
| 7    | R200     | KIT                     |