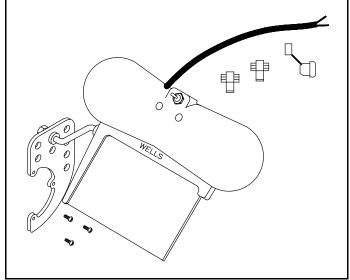

### 3.0 WIRING

3.1 Connectors for hardwiring the Light Shield power cord into the base of the lathe have been included. A 5/8" dia. hole must be drilled in the rear of the base to accommodate the strain relief.

Figure 4.

Figure 1.

Figure 3.

3.2

3.3

3.3

- If preferred, an electrical plug can be installed at the end of the cord.
- Install two **ROUGH SERVICE** light bulbs, 60 watts each maximum. Ordinary bulbs do not withstand the vibration.
- CAUTION! The Light Shield becomes very hot while in use. Do not touch!