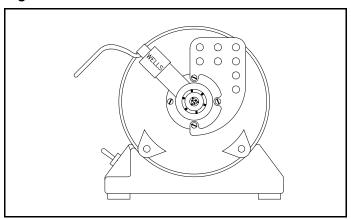

#### 1.0 OVERVIEW

This bulletin covers the installation of a Light Shield for a right hand Quick Chuck illustrated in Figure 1.