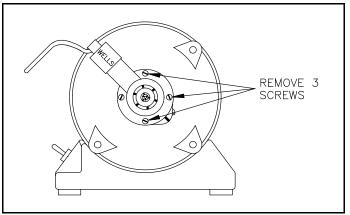

#### 1.0 OVERVIEW

This bulletin covers the installation of a Light Shield for a right hand Quick Chuck illustrated in Figure 1.

#### 2.0 INSTALL BRACKET

- 2.1 **IMPORTANT:** Move the Quick Chuck handle to the 6:00 open collet position before removing screws.
- 2.1 Remove three mounting screws that hold the Quick Chuck illustrated in Figure 2. Leave the Quick Chuck attached with the one screw.