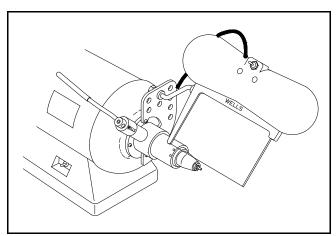

Figure 2.

2.2 Fasten the bracket with Light Shield attached as shown in Figure 3. using the three longer screws that came with the Light Shield.