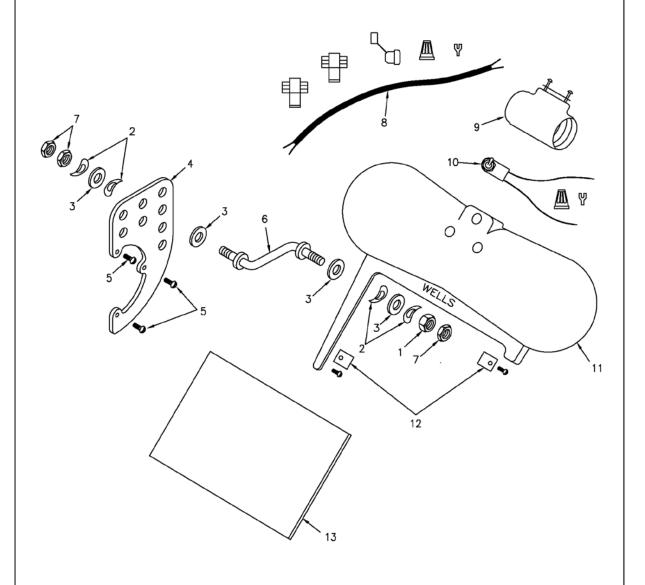

#### 2.0 INSTALL BRACKET

- 2.1 **IMPORTANT:** Move the Quick Chuck handle to the 6:00 open collet position before removing screws.
- 2.1 Remove three mounting screws that hold the Quick Chuck illustrated in Figure 2. Leave the Quick Chuck attached with the one screw.

Figure 2.

2.2 Fasten the bracket with Light Shield attached as shown in Figure 3. using the three longer screws that came with the Light Shield.

# PARTS LIST

LIGHT SHIELD -QUICK CHUCK RH PRODUCT NO. L013

| REF.                                                                                   | PART NO.                                                                                           | DESCRIPTION                                                                                                                                                                                                                                                                                                                           |
|----------------------------------------------------------------------------------------|----------------------------------------------------------------------------------------------------|---------------------------------------------------------------------------------------------------------------------------------------------------------------------------------------------------------------------------------------------------------------------------------------------------------------------------------------|
| 1<br>2<br>3<br>4<br>5<br>6<br>7<br>8<br>9<br>10<br>11<br>12<br>13<br>1,2,3,4,<br>5,6&7 | L524<br>L540<br>513<br>L506<br>546<br>L500<br>L526<br>L106<br>L118<br>L120<br>L512<br>L102<br>L110 | NUT 5/16-24 THICK HEX BOW WASHER FIBER WASHER 5/16 BRACKET SCREW 6-32 X 1/2 RHZC ARM - QUICK CHUCK COMPLETE NUT 5/16-24 THIN HEX LIGHT CORD KIT (with connectors) LIGHT SOCKET KIT (with screws) TOGGLE SWITCH KIT (with connectors) LIGHT SHIELD RH SHIELD CLIPS PKG-2 (with screws) GLASS SHIELD FOR WELLS  ARM KIT FOR QUICK CHUCK |